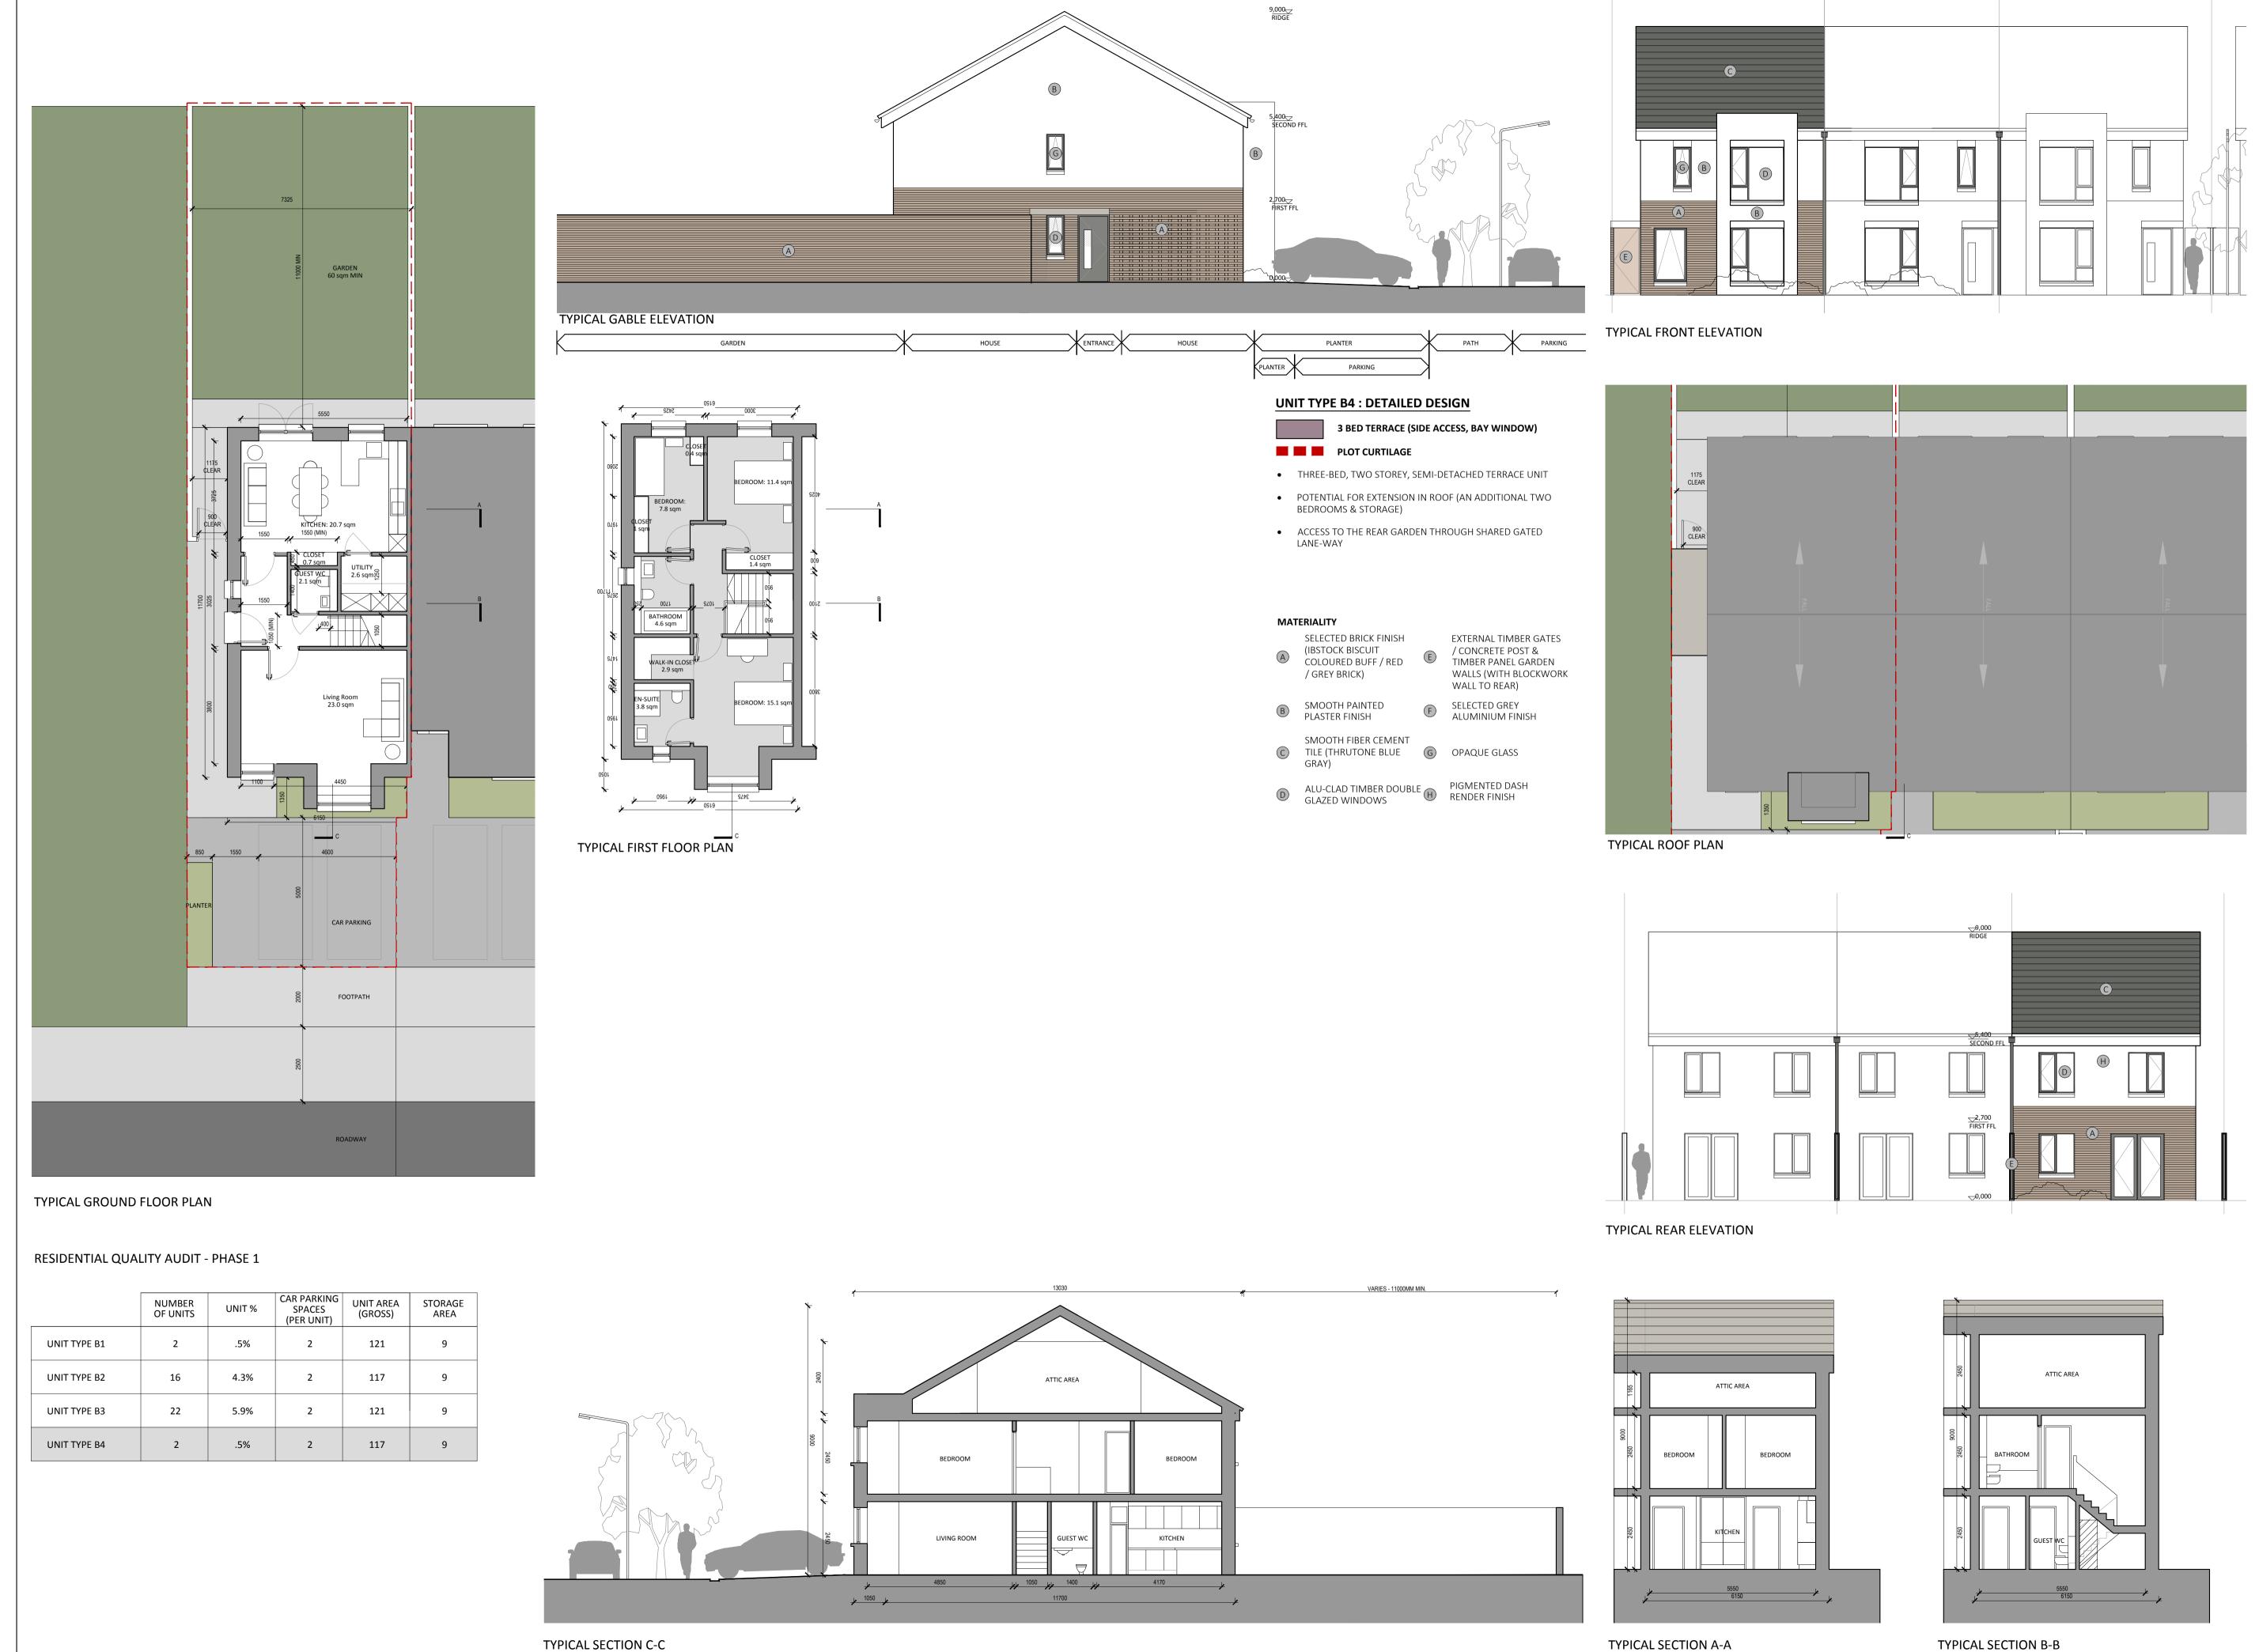

TYPICAL SECTION B-B

A JULY 19 SG SHD SUBMISSION
REV DATE CHK BY DESCRIPTION DESCRIPTION BALLYMOUNT PROPERTIES LTD. PLANNING RESIDENTIAL AND NEIGHBOURHOOD CENTRE DEVELOPMENT (PHASE 1)

NOTE: REFER TO SITE LAYOUT PLAN FOR

LOCATIONS OF UNIT TYPES

PROJECT FORMER MAGEE BARRACKS SITE KILDARE TOWN

DWG TITLE UNIT TYPE B4 (3B):
DETAILED DESIGN (SIDE ACCESS,
BAY WINDOW)

PROJECT NO 18166 1:100 DATE 16/07/2019 DRN CB CHK SG

+353 1 668 1055 mail@rkd.ie rkd.ie